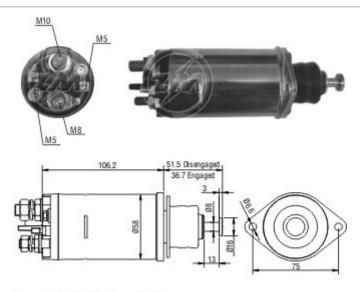

## Relay Starting ZM 812 24v

Note: Silver contact brazed on contact bolts.

Nota: Pastilha de prata soldada nos parafusos de contato.