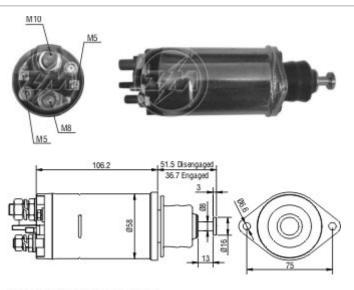

## Relay Starting ZM 811 24v

Note: Silver contact brazed on contact bolts. Nota: Pastilha de prata soldada nos parafusos de contato.