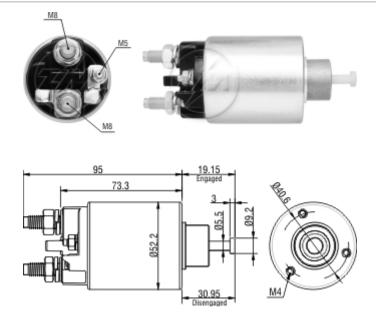

Tecnologia para um mundo sempre em movimento.

## Relay Starting ZM 8-860 12v



## Used on:

| Car Maker: | Vehicle: | Model variation:     | From: | To: |
|------------|----------|----------------------|-------|-----|
| CITROËN    | Berlingo | 1.9 L Diesel         |       |     |
|            | Xsara    | Picasso 2.0 L        |       |     |
|            | Xsara    | Picasso 2.0 L Diesel |       |     |
| Car Maker: | Vehicle: | Model variation:     | From: | To: |
| PEUGEOT    | 206      | 1.9 L Diesel         |       |     |
|            | 307      | 2.0 L                |       |     |
|            | 307      | 2.0 L Diesel         |       |     |

## **Original Code:**

**DELCO REMY** 

• 10512424

• 10520349

## Starter Code: DELCO REMY

• 8000006

Rua Cerâmica Reis, 800 - Brusque - SC - Brasil - CEP 88355-370 Fone: 55 47 3251-2900 - Fax: 55 47 3251-2980 - www