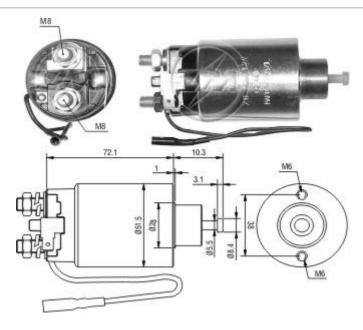

## Relay Starting ZM 798 12 $\mathbf{v}$ - CAP ZM 798.96



#### Used on:

| Car Maker: | Vehicle: | Model variation:         | From:        | To:  |
|------------|----------|--------------------------|--------------|------|
| HYUNDAI    | Accent   | 1.5                      | 1994         |      |
|            | Elantra  | 1.5                      | 1985         | 1994 |
|            | Exel     | 1.5                      | 1994<br>1982 |      |
|            | Pony     | 1.3 mk2                  |              | 1989 |
|            | Pony     | 1.3 mk3                  | 1982         | 1989 |
|            | Pony     | 1.5                      | 1985         |      |
|            | S Coupe  | 1.5                      | 1985         | 1991 |
| Car Maker: | Vehicle: | Model variation:         | From:        | To:  |
| MITSUBISHI | Colt     | 1.3 wit