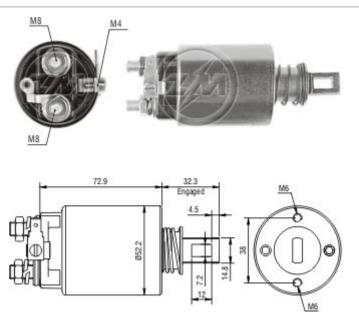

# Relay Starting ZM 783 12v - CAP ZM 683.96



### Used on:

| Car Maker:  | Vehicle:          | Model variation:                       | From: | To:  |
|-------------|-------------------|----------------------------------------|-------|------|
| AUDI        | 5000              | 2.0 L diesel                           | 1979  | 1985 |
|             | 5000              | Quattro 2.0 L diesel                   | 1979  | 1985 |
| Car Maker:  | Vehicle:          | Model variation:                       | From: | To:  |
| FORD        | Skid Steer Loader | CL45 Shibaura diesel                   | 1983  | 1986 |
|             | Skid Steer Loader | CL55 Shibaura diesel                   | 1983  | 1986 |
|             | Tractor           | 1900 3-87 Shibaura diesel              | 1979  | 1982 |
|             | Tractor           | 1910 3-104 S