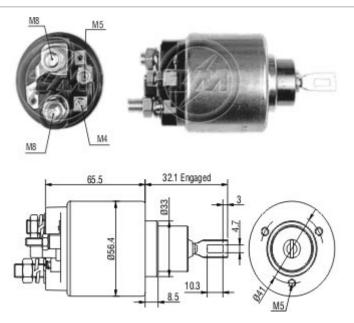

# Relay Starting ZM 771 12 $\mathbf{v}$ - CAP ZM 771.91



# Used on:

| Car Maker: | Vehicle: | Model variation:                  | From: | To:  |
|------------|----------|-----------------------------------|-------|------|
| PORSCHE    | 924      | 2.0 Carrera GT with M31.50 engine | 1980  | 1986 |
|            | 924      | 2.0 Turbo with M31.01 engine      | 1978  | 1980 |
|            | 924      | 2.0 Turbo with M31.03 engine      | 1980  | 1986 |
|            | 924      | 2.5 S with M44.07 engine          | 1985  | 1987 |
|            | 924      | 2.5 S with M44.08 engine          | 1985  | 1987 |
|            | 924      | 2.5 S with M44.09 engine          | 1987  | 1988 |
|            | 924      | 2.5 S with M44.10 engine          | 1987  | 1988 |
|            | 944      | 2.5 S with M44.40 engine          | 1986  | 1988 |
|            | 9