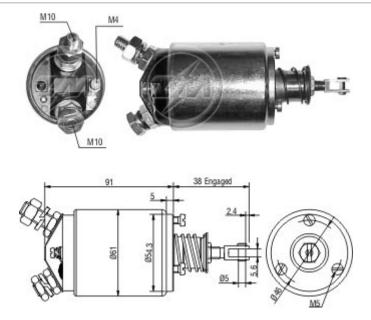

# Relay Starting ZM 733 12v



#### Used on:

| Car Maker: | Vehicle: | Model variation: | From: | To: |
|------------|----------|------------------|-------|-----|
| CARRARO    | Tractor  |                  |       |     |
| Car Maker: | Vehicle: | Model variation: | From: | To: |
| LAMBORDINI | Tractor  |                  |       |     |
| Car Maker: | Vehicle: | Model variation: | From: | To: |
| SAME       | Tractor  |                  |       |     |

# **Original Code:**

#### BOSCH

• 0.331.400.001

# DAF

• 316490

# FIAT

• 9907553

#### **IVECO**

• 1310012

# **Starter Code:**

#### BOSCH

- 0.001.354.006
- 0.001.354.025
- 0.001.354.032
- 0.001.354.033

- 0.001.354.034
- 0.001.354.062

# MARELLI

• 632 121 18



Rua Cerâmica Reis, 800 - Brusque - SC - Brasil - CEP 88355-370 Fone: 55 47 3251-2900 - Fax: 55 47