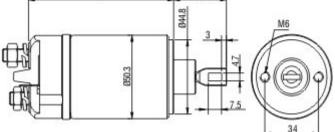

# Relay Starting ZM 621 6v - CAP ZM 621.96

#### **Original Code: BOSCH**

- 0.331.302.001
- 0.331.302.002
- 0.331.302.004
- 0.331.302.005

# Starter Code:

## BOSCH

- 0.001.207.016
- 0.001.207.017
- 0.001.207.018
- 0.001.207.019
- 0.001.209.001
- 0.001.209.006
- 0.001.209.014
- 0.001.310.005
- 0.001.310.008
- 0.001.310.023

Rua Cerâmica Reis, 800 - Brusque - SC - Brasil - CEP 88355-370 Fone: 55 47 3251-2900 - Fax: 55 47 3251-2980 - www.zm.com.br Insc. Est. 250.976.790 - CNPJ 76.812.379/0001-04