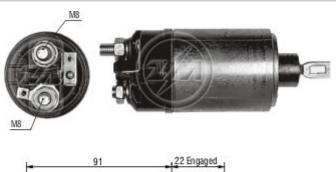

# Relay Starting ZM 621 6v - CAP ZM 621.96

#### **Original Code: BOSCH**

- 0.331.302.001
- 0.331.302.002
- 0.331.302.004
- 0.331.302.005

# Starter Code:

## BOSCH

- 0.001.207.016
- 0.001.207.017
- 0.001.207.018
- 0.001.207.019
- 0.001.209.001
- 0.001.209.006
- 0.001.209.014
- 0.001.310.005
- 0.001.310.008
- 0.001.310.023

Rua Cerâmica Reis, 800 - Brusque - SC - Brasil - CEP 88355-370 Fone: 55 47 3251-2900 - Fax: 55 47 3251-2980 - www.zm.com.br Insc. Est. 250.976.790 - CNPJ 76.812.379/0001-04