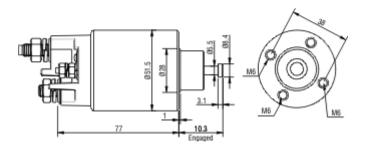

## Relay Starting ZM 6-993 12v





#### **Used on:**

| Car Maker: | Vehicle: | Model variation: | From: | To: |
|------------|----------|------------------|-------|-----|
| DACIA      | Logan    | 1.5L T DSL       | 2004  |     |
| Car Maker: | Vehicle: | Model variation: | From: | To: |
| NISSAN     | Almera   | 1.5L T DSL N16E  | 2002  |     |
|            | Micra    | 1.5L T DSL       | 2003  |     |
| Car Maker: | Vehicle: | Model variation: | From: | To: |
| RENAULT    | Clio     | 1.5L T DSL       | 2002  |     |
|            | Kangoo   | 1.5L T DSL       | 2002  |     |

### **Starter Code:**

# MITSUBISHI

- M0T86181
- M0T87881
- M0T91581
- M1T85781

### **NISSAN**

- 23300-00QAW
- 23300-00QUA
- 23300-BN700

### **RENAULT**

- 8200021396
- 8200227002
- 8200227092



Rua Cerâmica Reis, 800 - Brusque - SC - Brasil