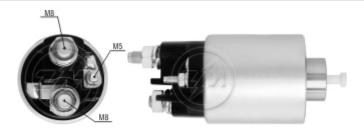

## Relay Starting ZM 6-993 12v





#### **Used on:**

| Car Maker: | Vehicle: | Model variation: | From: | To: |
|------------|----------|------------------|-------|-----|
| DACIA      | Logan    | 1.5L T DSL       | 2004  |     |
| Car Maker: | Vehicle: | Model variation: | From: | To: |
| NISSAN     | Almera   | 1.5L T DSL N16E  | 2002  |     |
|            | Micra    | 1.5L T DSL       | 2003  |     |
| Car Maker: | Vehicle: | Model variation: | From: | To: |
| RENAULT    | Clio     | 1.5L T DSL       | 2002  |     |
|            | Kangoo   | 1.5L T DSL       | 2002  |     |

### **Starter Code:**

# MITSUBISHI

- M0T86181
- M0T87881
- M0T91581
- M1T85781

### **NISSAN**

- 23300-00QAW
- 23300-00QUA
- 23300-BN700

### **RENAULT**

- 8200021396
- 8200227002
- 8200227092



Rua Cerâmica Reis, 800 - Brusque - SC - Brasi