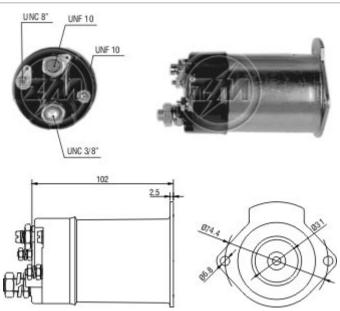

## Relay Starting ZM 551 12v - CAP ZM 551.91

## Original Code: DELCO REMY

- 1114256
- 1119798
- D932

## Starter Code:

DELCO REMY

• 732246348

Rua Cerâmica Reis, 800 - Brusque - SC - Brasil - CEP 88355-370 Fone: 55 47 3251-2900 - Fax: 55 47 3251-2980 - www.zm.com.br Insc. Est. 250.976.790 - CNPJ 76.812.379/0001-04