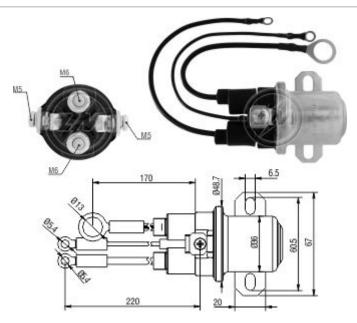

# Auxiliary Relay Starting ZM 5-408 24v



## Used on:

| Car Maker: | Vehicle:                  | Model variation:           | From: | To: |
|------------|---------------------------|----------------------------|-------|-----|
| CASE       | Colheitadeira de Cana     | A7000 com motor Cummins.   |       |     |
|            | Colheitadeira de Cana     | A7000 with Cummins engine. |       |     |
|            | Colheitadeira de Cana     | A7700 com motor Cummins.   |       |     |
|            | Colheitadeira de Cana     | A7700 with Cummins engine. |       |     |
|            | Grader                    | 865                        |       |     |
|            | Grader                    | 865.2                      |       |     |
|            | Grader                    | 885                        |       |     |
|