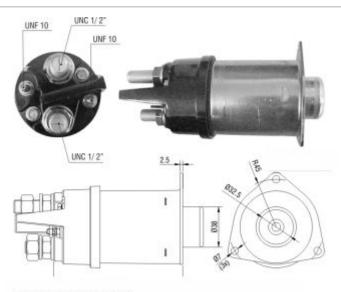

# Relay Starting ZM 468 24v - CAP ZM 6-468.96

Note: Silver contact brezed on contact balts.

Note: Postilha de prata soldada nos parafusos de contato.