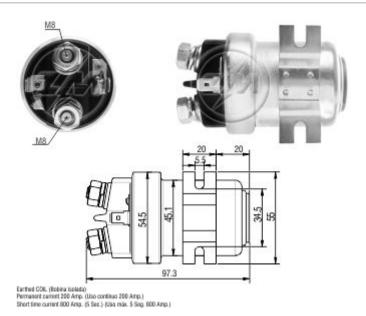

## Auxiliary Relay Starting ZM 404 24v

## **Used on:**

| Court on the court of the court |                                                               |                  |       |     |
|--------------------------------------------------------------------------------------------------------------------------------------------------------------------------------------------------------------------------------------------------------------------------------------------------------------------------------------------------------------------------------------------------------------------------------------------------------------------------------------------------------------------------------------------------------------------------------------------------------------------------------------------------------------------------------------------------------------------------------------------------------------------------------------------------------------------------------------------------------------------------------------------------------------------------------------------------------------------------------------------------------------------------------------------------------------------------------------------------------------------------------------------------------------------------------------------------------------------------------------------------------------------------------------------------------------------------------------------------------------------------------------------------------------------------------------------------------------------------------------------------------------------------------------------------------------------------------------------------------------------------------------------------------------------------------------------------------------------------------------------------------------------------------------------------------------------------------------------------------------------------------------------------------------------------------------------------------------------------------------------------------------------------------------------------------------------------------------------------------------------------------|---------------------------------------------------------------|------------------|-------|-----|
| Car Maker:                                                                                                                                                                                                                                                                                                                                                                                                                                                                                                                                                                                                                                                                                                                                                                                                                                                                                                                                                                                                                                                                                                                                                                                                                                                                                                                                                                                                                                                                                                                                                                                                                                                                                                                                                                                                                                                                                                                                                                                                                                                                                                                     | Vehicle:                                                      | Model variation: | From: | To: |
| 24V                                                                                                                                                                                                                                                                                                                                                                                                                                                                                                                                                                                                                                                                                                                                                                                                                                                                                                                                                                                                                                                                                                                                                                                                                                                                                                                                                                                                                                                                                                                                                                                                                                                                                                                                                                                                                                                                                                                                                                                                                                                                                                                            | Universal Automotive Rele Switch Relé<br>Automotivo Universal |                  |       |     |
| Car Maker:                                                                                                                                                                                                                                                                                                                                                                                                                                                                                                                                                                                                                                                                                                                                                                                                                                                                                                                                                                                                                                                                                                                                                                                                                                                                                                                                                                                                                                                                                                                                                                                                                                                                                                                                                                                                                                                                                                                                                                                                                                                                                                                     | Vehicle:                                                      | Model variation: | From: | To: |
| UNIVERSAL                                                                                                                                                                                                                                                                                                                                                                                                                                                                                                                                                                                                                                                                                                                                                                                                                                                                                                                                                                                                                                                                                                                                                                                                                                                                                                                                                                                                                                                                                                                                                                                                                                                                                                                                                                                                                                                                                                                                                                                                                                                                                                                      | 24V                                                           |                  |       |     |