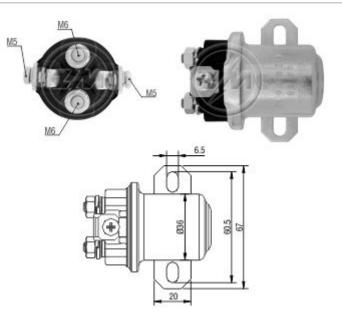

# Auxiliary Relay Starting ZM 4-408 24v

#### **Starter Code:**

#### CASE

• 75264239

### **DELCO REMY**

- 19011507
- 19011509
- 19011511
- 19011522
- 19011523
- 19011524
- 19011527
- 8200034
- 8200039
- 8200040
- 8200041
- 8200101

Rua Cerâmica Reis, 800 - Brusque - SC - Brasil - CEP 88355-370 Fone: 55 47 3251-2900 - Fax: 55 47 3251-2980 - www.zm.com.br Insc. Est. 250.976.790 - CNPJ 76.812.379/0001-04