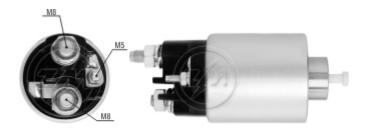

## Relay Starting ZM 3-993 12v





## Used on:

| Car Maker:  | Vehicle:      | Model variation: From: |       | To: |
|-------------|---------------|------------------------|-------|-----|
| ALFA ROMEO  | Alfa 147      |                        |       |     |
|             | Alfa 156      |                        |       |     |
|             | Alfa 159      |                        |       |     |
| Car Maker:  | Vehicle:      | Model variation:       | From: | To: |
| FIAT        | Bravo         | 1.9 D                  |       |     |
|             | Croma         | 1.9 D id               |       |     |
|             | Doblò         | Cargo 1.9 JTD          |       |     |
|             | Idea          | 1.9 JTD                |       |     |
|             | Marea         | 1.9 JTD                |       |     |
|