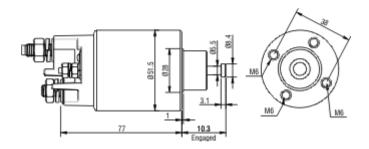

## Relay Starting ZM 3-993 12v





## Used on:

| Car Maker:  | Vehicle:      | Model variation: From: |       | To: |
|-------------|---------------|------------------------|-------|-----|
| ALFA ROMEO  | Alfa 147      |                        |       |     |
|             | Alfa 156      |                        |       |     |
|             | Alfa 159      |                        |       |     |
| Car Maker:  | Vehicle:      | Model variation:       | From: | To: |
| FIAT        | Bravo         | 1.9 D                  |       |     |
|             | Croma         | 1.9 D id               |       |     |
|             | Doblò         | Cargo 1.9 JTD          |       |     |
|             | Idea          | 1.9 JTD                |       |     |
|             | Marea         | 1.9 JTD                |       |     |
|