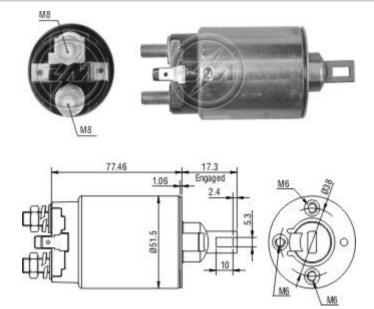

# Relay Starting ZM 1-691 12v - CAP ZM 697.96



## Used on:

| Car Maker: | Vehicle: | Model variation:                 | From: | To:  |
|------------|----------|----------------------------------|-------|------|
| HYUNDAI    | Accent   | 1.3 with G4E-A engine            | 2000  |      |
|            | Accent   | 1.3i 12V with G4EH engine        | 1994  | 2000 |
|            | Accent   | 1.5 with G4EB engine             | 2000  |      |
|            | Accent   | 1.5 with G4EC-G engine           | 2000  |      |
|            | Accent   | 1.5 with G4EH engine             | 1994  | 2000 |
|            | Accent   | 1.5i 12V with G4EK engine        | 1994  | 2000 |
|            | Accent   | Saloon 1.3 with G4E-A engine     | 2000  |      |
|            | Accent   | Saloon 1.3 with G4EH engine      | 1994  | 2000 |
|            | Accent   |