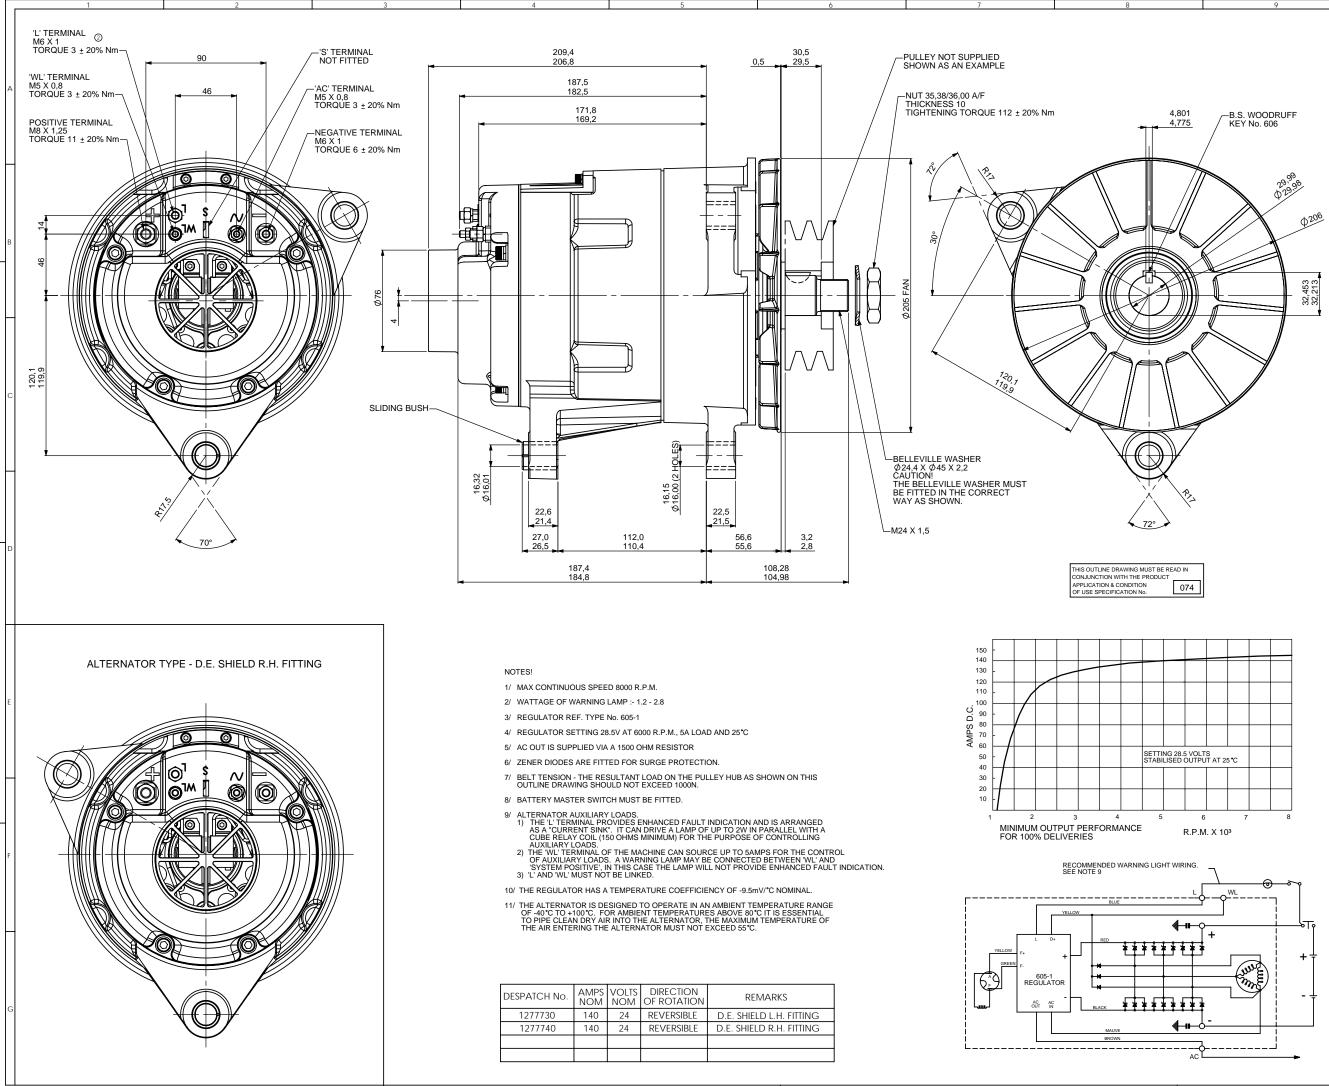

A0P

| QUOTE LATEST ISSUE No.<br>No.V62-5422<br>CHANGES                                                                     |                                                                                 |                                                                |                                                               | Sheet<br>1 Of 1                           |  |
|----------------------------------------------------------------------------------------------------------------------|---------------------------------------------------------------------------------|----------------------------------------------------------------|---------------------------------------------------------------|-------------------------------------------|--|
| ISSUE MOD